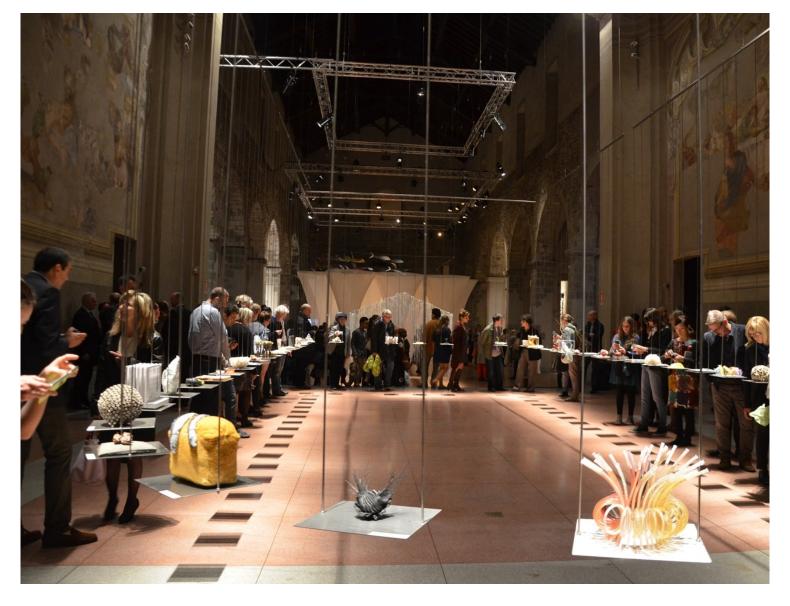

## AREA MINI

54 minitextiles selected by an International Jury from all over the world; The International Jury was composed by Luciano Caramel, Chiara Squarcina and Nietta Condemini De Felice.

Miniartextil | Invito a tavola 7/29/20, 12:23 PM

**AREA MAXI** 

Miki Baird

Vertical layers, 2014

Antonio Bernardo

L'apparecchiato tavolo, 2015

Enrica Borghi

Patchworkcity, 2007

Andree-Anne Dupuis Bourret